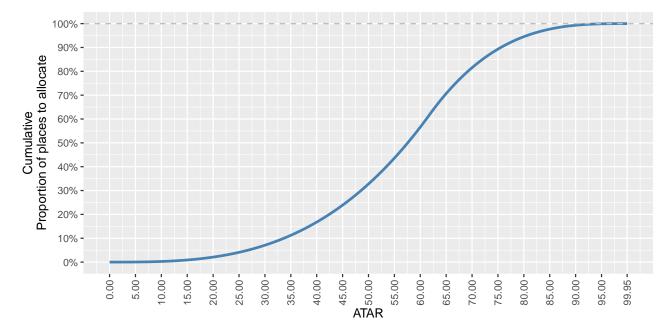

d TEAs cannot be compared directly to those of other jurisdictions.

ATAR bands form the basis of comparison of overall student achievement across different states and territories. In order to achieve this, each jurisdiction employs a participation model to allocate ATAR eligible students within the entire potential Year 12 population (which includes, but is not limited to, students who left school and students who completed an alternative curriculum such as the International Baccalaureate).

The participation model is defined as a cubic spline function parametrised by the participation rate, where the participation rate is the number of ATAR eligible students on the potential Year 12 population in Queensland<sup>1</sup>. Figure 3 shows the participation model used in Queensland in 2023.



Figure 3: Participation Model

<sup>1</sup>See "Modelling the participation function with a one-parameter family of cubic splines" (Harrison and Hyndman, 2015).



Figure 4: Summary of Queensland student allocations to ATAR bands in 2023

Table 12 shows the number of students allocated in the first 20 bands (from 99.00 to 99.95) and Table 13 provides a summary of students' allocations in 20-band intervals.

Table 12: ATAR distribution, top 20 bands

| ATAR  | Number of Students | Cumulative percentage of students |
|-------|--------------------|-----------------------------------|
| 99.95 | 34                 | 0.12%                             |
| 99.90 | 35                 | 0.25%                             |
| 99.85 | 35                 | 0.37%                             |
| 99.80 |