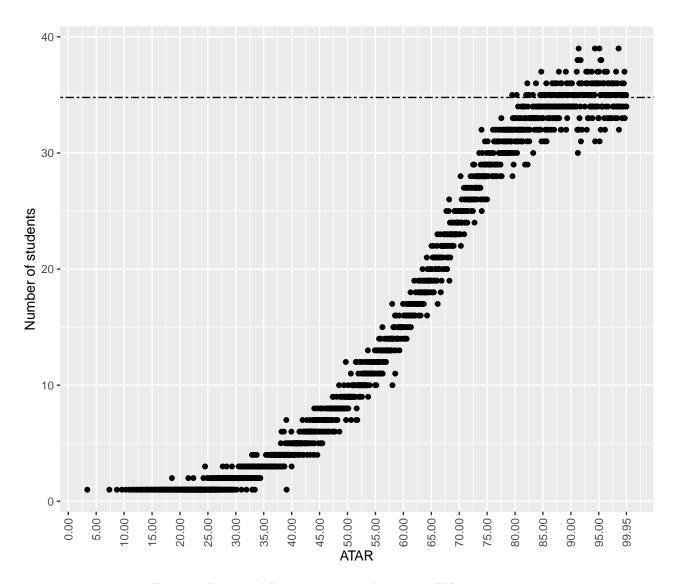

and territories. In order to achieve this, each jurisdiction employs a participation model to allocate ATAR eligible students within the entire potential Year 12 population (which includes, but is not limited to, students who left school and students who completed an alternative curriculum such as the International Baccalaureate).

The participation model is defined as a cubic spline function parametrised by the participation rate, where the participation rate is the number of ATAR eligible students on the potential Year 12 population in Queensland<sup>1</sup>. Figure 3 shows the participation model used in Queensland in 2023.



Figure 3: Participation Model

<sup>1</sup>See "Modelling the participation function with a one-parameter family of cubic splines" (Harrison and Hyndman, 2015).



Figure 4: Summary of Queensland student allocations to ATAR bands in 2023

Table 12 shows the number of students allocated in the first 20 bands (from 99.00 to 99.95) and Table 13 provides a summary of students' allocations in 20-band intervals.

Table 12: ATAR distribution, top 20 bands

| ATAR  | Number of Students | Cumulative percentage of students |
|-------|--------------------|-----------------------------------|
| 99.95 | 34                 | 0.12%                             |
| 99.90 | 35                 | 0.25%                             |
| 99.85 | 35                 | 0.37%                             |
| 99.80 | 34                 | 0.50%                             |
| 99.75 | 35                 | 0.62%                             |
| 99.70 | 35                 | 0.75%