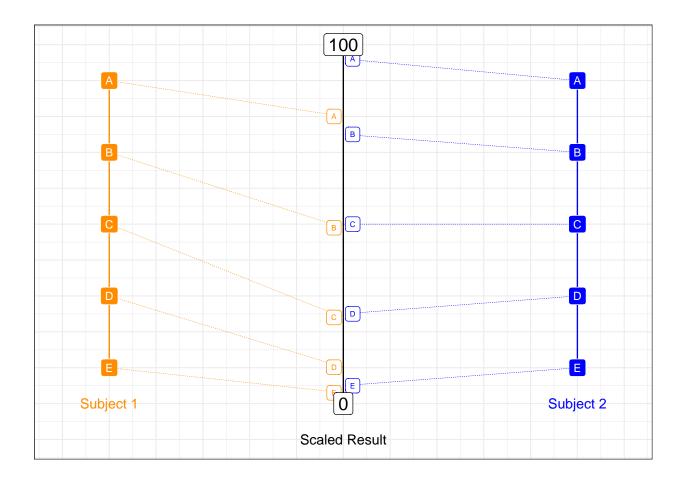

There were 5 subject results scaled for each Applied subject (e.g. Figure 1) and 100 raw results scaled for each General subject. Senior External Examination (SEE) subjects were scaled with their General or General Extension equivalents.

Figure 1: A visual representation of applied subject scaling