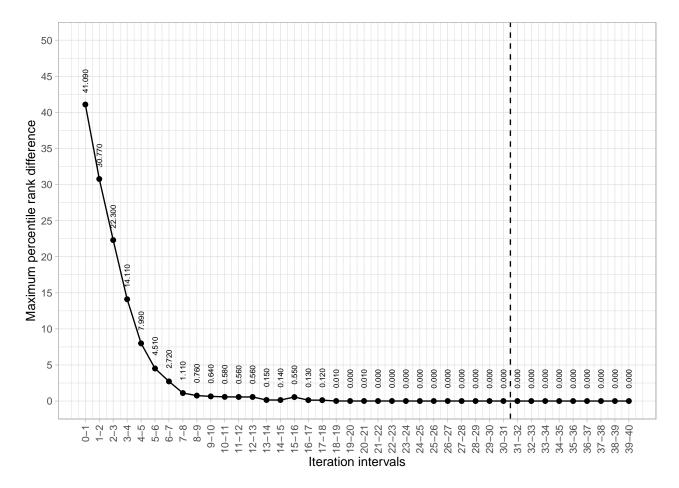

### 3.2 The inter-subject scaling algorithm

The algorithm used in the inter-subject scaling process performs a number of iterations to update and refine scaled results until it reaches a full calibration. The number of iterations required to achieve a solution in 2023 was 31 (Figure 2).

A full statistical description of the process can be found in "Calculating the ATAR in Queensland- Technical Document" on QTAC's dedicated ATAR page at www.gtac.edu.au.

Figure 2: Maximum percentile ranks variation between iterations